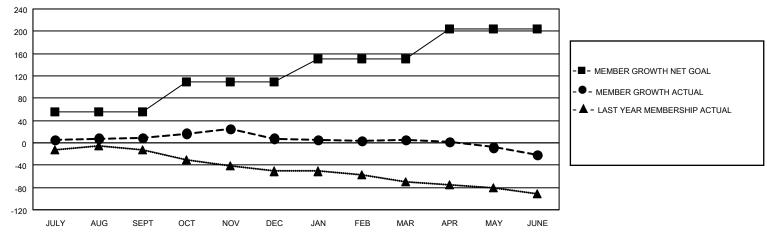

### GOALS AND ACTUAL MEMBERS CUMULATIVE

| DROPPED CLUBS: 2 |     | 46 CLUBS OF 65 ADDED 1 OR<br>MORE NEW MEMBERS | GENDER DISTRIBUTION                |              |  |
|------------------|-----|-----------------------------------------------|------------------------------------|--------------|--|
|                  |     | MORE NEW MEMBERS                              | MALE                               | 848 (64.54%) |  |
|                  |     |                                               | FEMALE                             | 465 (35.39%) |  |
| DROPPED MEMBERS  |     |                                               | NON BINARY                         | 1 (0.08%)    |  |
|                  |     |                                               | PREFER NOT TO ANSWER               | 0 (0.00%)    |  |
| DECEASED         | 18  |                                               |                                    |              |  |
| CLUB CANCELLED   | 0   | CLICK HERE FOR CUMULATIVE                     | TOTAL FAMILY UNIT MEMBERS 176      |              |  |
| OTHER            | 154 | MEMBERSHIP DATA                               |                                    |              |  |
| TOTAL            | 172 |                                               | FAMILY MEMBERS PAYING HALF DUES 88 |              |  |
|                  |     |                                               |                                    |              |  |